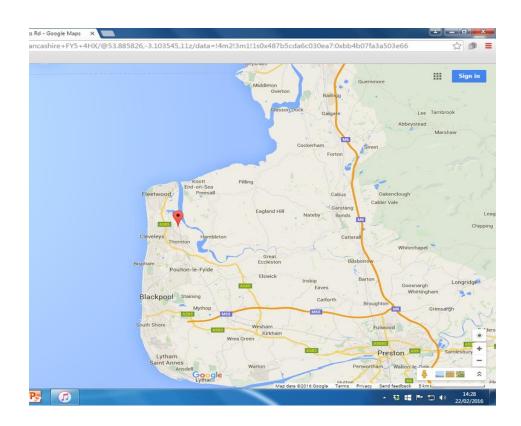

#### LOCATION

POOLFOOT FARM POST CODE IS FY5 4HX, AND LOCATED IN THORNTON, 10 MILES FROM BLACKPOOL – WHEN APPROACHING FROM PRESTON FOLLOW INFO BELOW

- Drive along M55. Take exit 3 from M55 9 min (9.6 mi)
- Follow A585 and Fleetwood Rd S/B5268 to your destination 19 min (9.0 mi)
- At the roundabout, take the 3rd exit onto Fleetwood Rd/A585 3.4 mi
- Use the left 2 lanes to turn left onto Garstang New Rd/A585
- Continue to follow A585 2.6 mi
- At the roundabout, take the 2nd exit onto Amounderness Way/A585 1.2 mi
- At the roundabout, take the 4th exit onto Fleetwood Rd S/B5268 1.3 mi
- Turn right onto Trunnah Rd/B5439 449 ft
- Turn left onto Heys St FOLLOW RD AROUND TO THE LEFT WHICH BECOMES BUTTS RD AND THE COMPLEX IS ON YOUR LEFT HAND SIDE