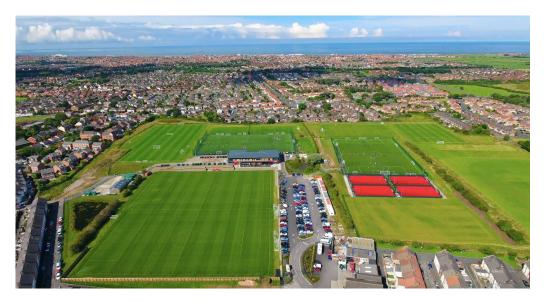

#### LOCATION

POOLFOOT FARM POST CODE IS FY5 4HX, AND LOCATED IN THORNTON, 10 MILES FROM BLACKPOOL – WHEN APPROACHING FROM PRESTON FOLLOW INFO BELOW

- Drive along M55. Take exit 3 from M55 9 min (9.6 mi)
- Follow A585 and Fleetwood Rd S/B5268 to your destination 19 min (9.0 mi)
- At the roundabout, take the 3rd exit onto Fleetwood Rd/A585 3.4 mi
- Use the left 2 lanes to turn left onto Garstang New Rd/A585
- Continue to follow A585 2.6 mi
- At the roundabout, take the 2nd exit onto Amounderness Way/A585 1.2 mi
- At the roundabout, take the 4th exit onto Fleetwood Rd S/B5268 1.3 mi
- Turn right onto Trunnah Rd/B5439 449 ft
- Turn left onto Heys St FOLLOW RD AROUND TO THE LEFT WHICH BECOMES BUTTS RD AND THE COMPLEX IS ON YOUR LEFT HAND SIDE