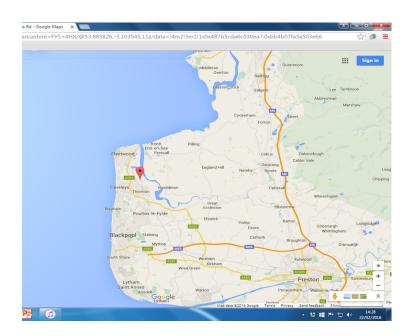

## **LOCATION**

POOLFOOT FARM POST CODE IS FY5 4HX, AND LOCATED IN THORNTON, 10 MILES FROM BLACKPOOL – WHEN APPROACHING FROM PRESTON FOLLOW INFO BELOW

- Drive along M55. Take exit 3 from M55 9 min (9.6 mi)
- Follow A585 and Fleetwood Rd S/B5268 to your destination 19 min (9.0 mi)
- At the roundabout, take the 3rd exit onto Fleetwood Rd/A585 3.4 mi
- Use the left 2 lanes to turn left onto Garstang New Rd/A585
- Continue to follow A585 2.6 mi
- At the roundabout, take the 2nd exit onto Amounderness Way/A585 1.2 mi
- At the roundabout, take the 4th exit onto Fleetwood Rd S/B5268 1.3 mi
- Turn right onto Trunnah Rd/B5439 449 ft
- Turn left onto Heys St FOLLOW RD AROUND TO THE LEFT WHICH BECOMES BUTTS RD AND THE COMPLEX IS ON YOUR LEFT HAND SIDE