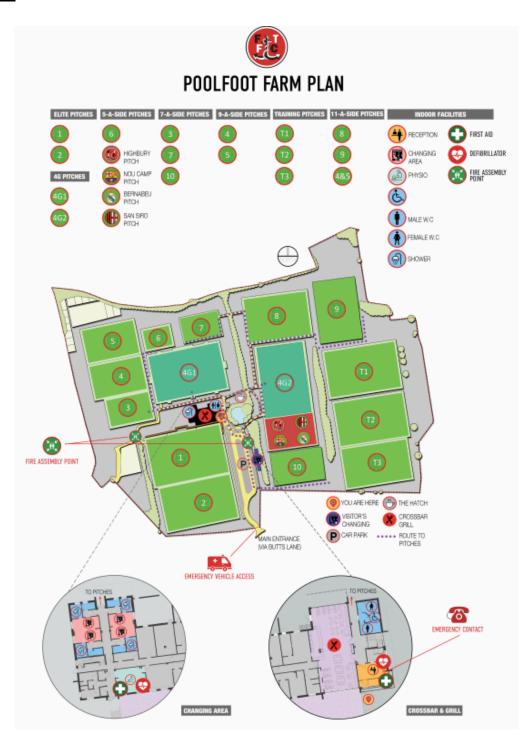

STON FOLLOW INFO BELOW

- Drive along M55. Take exit 3 from M55 9 min (9.6 mi)
- Follow A585 and Fleetwood Rd S/B5268 to your destination 19 min (9.0 mi)
- At the roundabout, take the 3rd exit onto Fleetwood Rd/A585 3.4 mi
- Use the left 2 lanes to turn left onto Garstang New Rd/A585
- Continue to follow A585 2.6 mi
- At the roundabout, take the 2nd exit onto Amounderness Way/A585 1.2 mi
- At the roundabout, take the 4th exit onto Fleetwood Rd S/B5268 1.3 mi
- Turn right onto Trunnah Rd/B5439 449 ft
- Turn left onto Heys St FOLLOW RD AROUND TO THE LEFT WHICH BECOMES BUTTS RD AND THE COMPLEX IS ON YOUR LEFT HAND SIDE













HIGHBURY STADIUM | PARK AVENUE | FLEETWOOD | LANCASHIRE | FY7 6TX

FLEETWOODTOWNFC.COM | INFO@FLEETWOODTOWNFC.COM GENERAL ENQUIRES: 01253 775080

## **SITE MAP**